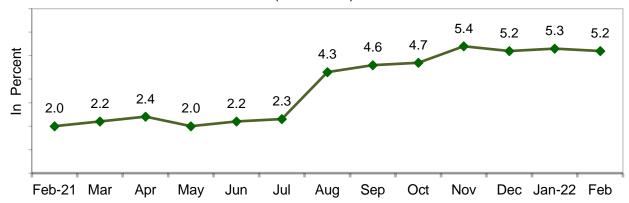

<sup>\*</sup>Year-on-year change of average CMWPI for February, 2022 vs. 2021

Source: Philippine Statistics Authority

Figure 1. Annual Growth Rates of the CMWPI in NCR, All Items February 2021 – February 2022 (2012=100)

#### **CMWPI in NCR decelerated in February 2022**

The annual increase of CMWPI in NCR eased to 5.2 percent in February 2022, from 5.3 percent in January 2022. Its annual growth rate in February 2021 was posted at 2.0 percent. (Tables A and 2)