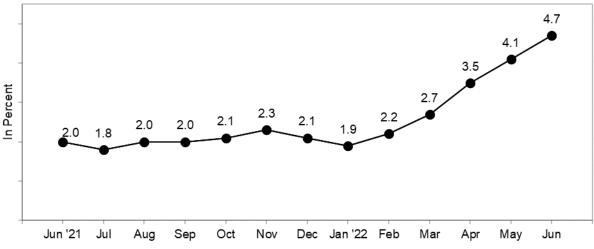

### **GRPI** in NCR continues to accelerate in June 2022

The annual increment of GRPI in NCR increased further to 4.7 percent in June 2022, from 4.1 percent in May 2022. This is the highest recorded annual growth rate since April 2011. In June 2021, the annual growth of the index stood at 2.0 percent. (Tables A and 2)

Relative to their May 2022 annual growth rates, all commodity groups registered higher annual change in June 2022. Among the commodity groups, higher annual increases in the indices for food at 5.4 percent; mineral fuels, lubricants and related materials at 36.6 percent; and manufactured goods classified chiefly by materials at 3.2 percent contributed primarily to the uptrend in the annual growth rate of the GRPI.